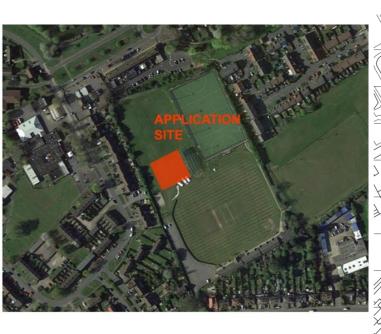

#### 25/00387/FUL

72 Reynard Close, Redditch, B97 6PY

**Proposal**: Retrospective application for replacement of conservatory for a garden room

**Recommendation**: Planning permission is GRANTED subject to Conditions.

### Site Location Plan



## Aerial Photograph of site



### Street View



# Historic floor plan for 1993/332/FUL showing conservatory



### Proposed Floor Plans





### **Proposed Elevations**



### Photographs of previous conservatory



### Photographs of previous conservatory



### Photographs of previous conservatory



## New garden room





## New garden room





### 25/00162/FUL

Redditch Cricket Hockey and Rugby Club Bromsgrove Road, Batchley B97 4SP

Proposed padel tennis courts and ancillary accommodation

Recommendation: Refusal

#### Site Location







#### Access to site via Bromsgrove Road



#### Satellite View





### Site Layout



#### Padel court dimensions



#### **Elevations**



### Visual / Artists impression (illustrative only)



### Application site viewed from the south



#### Application site viewed from the north



### Site marked by red cross



#### Plan of containers



# Distance between dwellings in Willow Way to Courts Dimensions given in metres (m)



This page is intentionally left blank