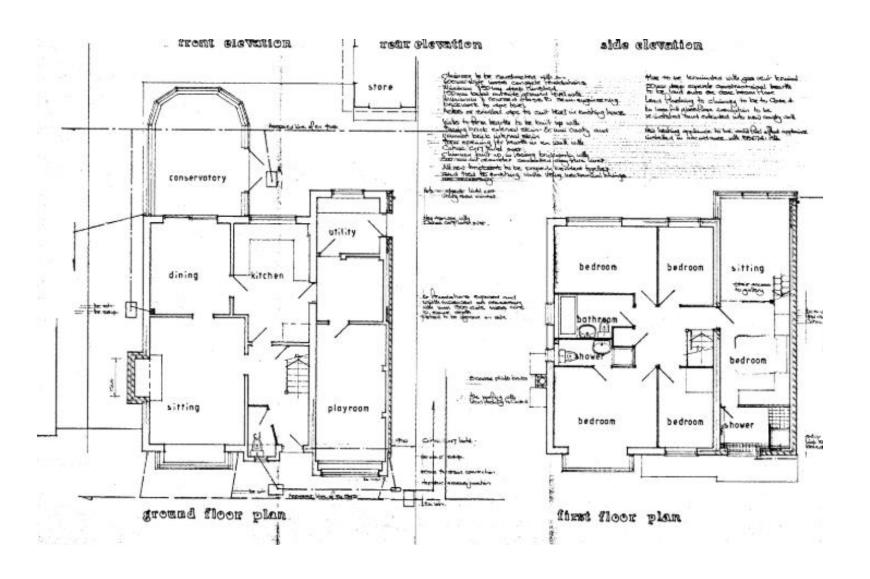

9th June, 2025

7.00 pm

**Oakenshaw Community Centre** 

**Agenda** 

Membership:

Cllrs: Andrew Fry (Chair)

William Boyd (Vice-Chair)

Juma Begum Brandon Clayton Claire Davies Matthew Dormer

Bill Hartnett David Munro Ian Woodall

**5.** 25/00387/FUL - 72 Reynard Close, Redditch, Worcestershire, B97 6PY (Pages 5 - 16)

**6.** 25/00162/FUL - Redditch Cricket Hockey and Rugby Club, Bromsgrove Road, Batchley, B97 4SP (Pages 17 - 30)



#### 25/00387/FUL

72 Reynard Close, Redditch, B97 6PY

**Proposal**: Retrospective application for replacement of conservatory for a garden room

**Recommendation**: Planning permission is GRANTED subject to Conditions.

### Site Location Plan



## Aerial Photograph of site



### Street View



# Historic floor plan for 1993/332/FUL showing conservatory



### Proposed Floor Plans





### **Proposed Elevations**



### Photographs of previous conservatory



### Photographs of previous conservatory



### Photographs of previous conservatory



## New garden room





## New garden room





### 25/00162/FUL

Redditch Cricket Hockey and Rugby Club Bromsgrove Road, Batchley B97 4SP

Proposed padel tennis courts and ancillary accommodation

Recommendation: Refusal

#### Site Location







#### Access to site via Bromsgrove Road



#### Satellite View





### Site Layout



#### Padel court dimensions



#### **Elevations**



### Visual / Artists impression (illustrative only)



### Application site viewed from the south



#### Application site viewed from the north



### Site marked by red cross



#### Plan of containers



# Distan