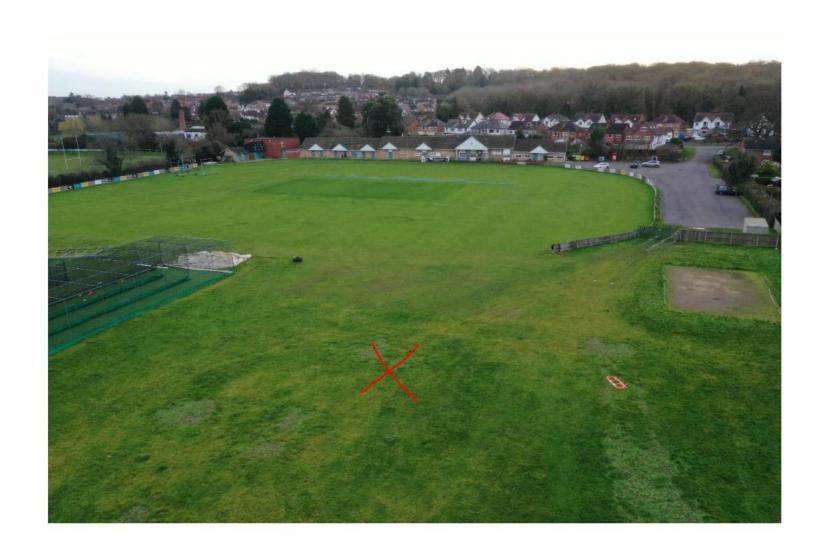

r 1993/332/FUL showing conservatory



### Proposed Floor Plans





### **Proposed Elevations**



### Photographs of previous conservatory



### Photographs of previous conservatory



### Photographs of previous conservatory



## New garden room





## New garden room





### 25/00162/FUL

Redditch Cricket Hockey and Rugby Club Bromsgrove Road, Batchley B97 4SP

Proposed padel tennis courts and ancillary accommodation

Recommendation: Refusal

#### Site Location







#### Access to site via Bromsgrove Road



#### Satellite View





### Site Layout



#### Padel court dimensions



#### **Elevations**



### Visual / Artists impression (illustrative only)



### Application site viewed from the south



#### Application site viewed from the north



### Site marked by red cross



#### Plan of containers



# Distance between dwellings in Willow Way to Courts Dimensions given in metres (m)



This page is intentionally left blank