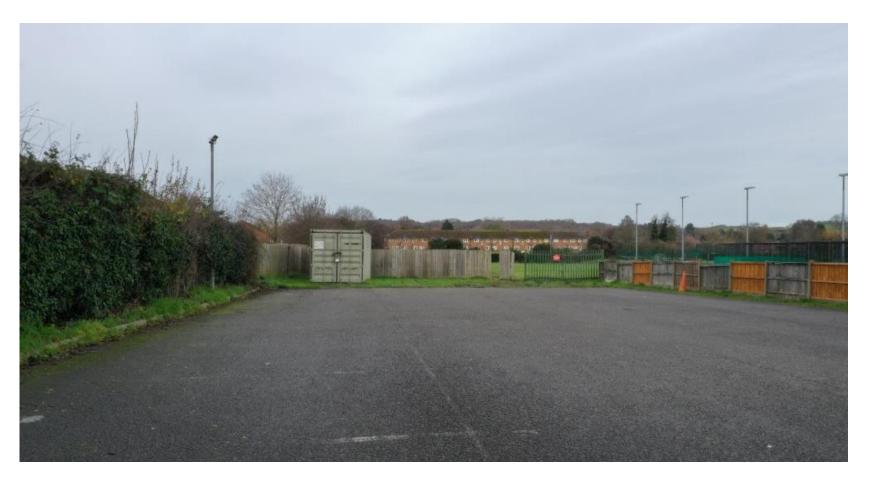

## Aerial Photograph of site



### Street View



# Historic floor plan for 1993/332/FUL showing conservatory



### Proposed Floor Plans





### **Proposed Elevations**



### Photographs of previous conservatory



### Photographs of previous conservatory



### Photographs of previous conservatory



## New garden room





## New garden room





### 25/00162/FUL

Redditch Cricket Hockey and Rugby Club Bromsgrove Road, Batchley B97 4SP

Proposed padel tennis courts and ancillary accommodation

Recommendation: Refusal

#### Site Location







#### Access to site via Bromsgrove Road



#### Satellite View





### Site Layout



#### Padel court dimensions



#### **Elevations**



### Visual / Artists impression (illustrative only)



### Application site viewed from the south



#### Application site viewed from the north



### Site marked by red cross



#### Plan of containers



# Distance between dwellings in Willow Way to Courts Dimensions given in metres (m)



This page is intentionally left blank