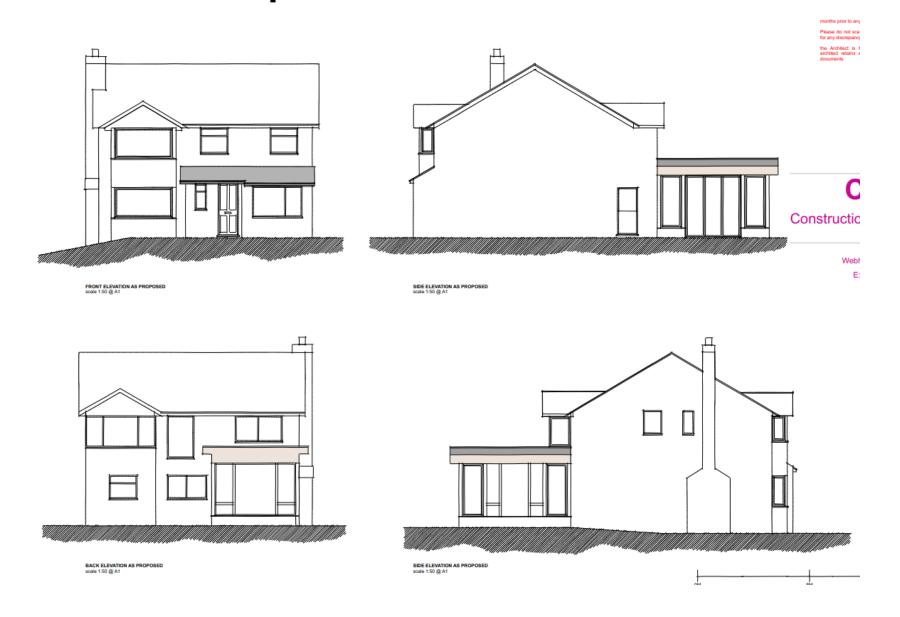

genda** 

Membership:

Cllrs: Andrew Fry (Chair)

William Boyd (Vice-Chair)

Juma Begum Brandon Clayton Claire Davies Matthew Dormer

Bill Hartnett David Munro Ian Woodall

**5.** 25/00387/FUL - 72 Reynard Close, Redditch, Worcestershire, B97 6PY (Pages 5 - 16)

**6.** 25/00162/FUL - Redditch Cricket Hockey and Rugby Club, Bromsgrove Road, Batchley, B97 4SP (Pages 17 - 30)



#### 25/00387/FUL

72 Reynard Close, Redditch, B97 6PY

**Proposal**: Retrospective application for replacement of conservatory for a garden room

**Recommendation**: Planning permission is GRANTED subject to Conditions.

### Site Location Plan



## Aerial Photograph of site



### Street View



# Historic floor plan for 1993/332/FUL showing conservatory



### Proposed Floor Plans





### **Proposed Elevations**



### Photographs of previous conservatory



### Photographs of previous conservatory



### Photographs of previous conservatory



## New garden room





## New garden room





### 25/00162/FUL

Redditch Cricket Hockey and Rugby Club Bromsgrove Road, Batchley B97 4SP

Proposed padel tennis courts and ancillary accommodation

Recommendation: Refusal

#### Site Location







#### Access to site via Bromsgrove Road



#### Satellite View





### Site Layout



#### Padel court dimensions



#### **Elevations**



### Visual / Artists impression (illustrative only)



### Application site viewed from the south



#### Application site viewed from the north



### Site marked by red cross



#### Plan of containers



# Distance between dwellings in Willow Way to Courts Dimensions given