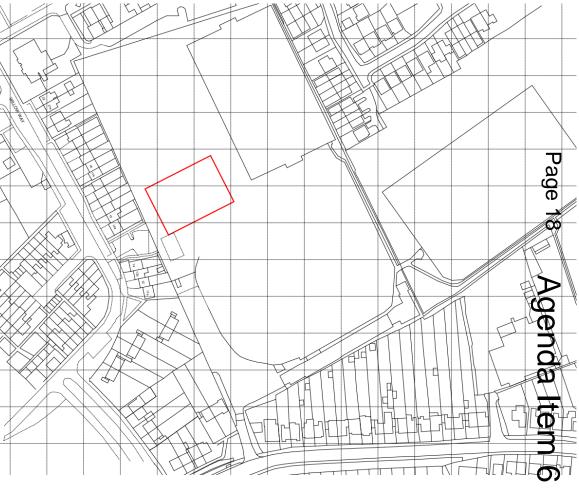

## 25/00387/FUL

72 Reynard Close, Redditch, B97 6PY

**Proposal**: Retrospective application for replacement of conservatory for a garden room

**Recommendation**: Planning permission is GRANTED subject to Conditions.

### Site Location Plan



## Aerial Photograph of site



### Street View



# Historic floor plan for 1993/332/FUL showing conservatory



### Proposed Floor Plans





### **Proposed Elevations**



### Photographs of previous conservatory



### Photographs of previous conservatory



### Photographs of previous conservatory



## New garden room





## New garden room





### 25/00162/FUL

Redditch Cricket Hockey and Rugby Club Bromsgrove Road, Batchley B97 4SP

Proposed padel tennis courts and ancillary accommodation

Recommendation: Refusal

#### Site Location







#### Access to site via Bromsgrove Road



#### Satellite View





### Site Layout



#### Padel court dimensions



#### **Elevations**



### Visual / Artists impression (illustrative only)



### Application site viewed from the south



#### Application site viewed from the north



### Site marked by red cross



#### Plan of containers



# Distance between dwellings in Willow Way to Courts Dimensions given in metres (m)



This page is intentionally left blank