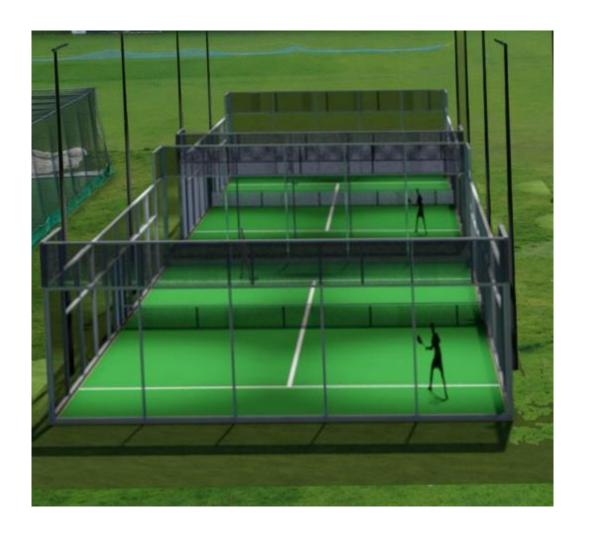

subject to Conditions.

### Site Location Plan



## Aerial Photograph of site



### Street View



# Historic floor plan for 1993/332/FUL showing conservatory



### Proposed Floor Plans





### **Proposed Elevations**



### Photographs of previous conservatory



### Photographs of previous conservatory



### Photographs of previous conservatory



## New garden room





## New garden room





### 25/00162/FUL

Redditch Cricket Hockey and Rugby Club Bromsgrove Road, Batchley B97 4SP

Proposed padel tennis courts and ancillary accommodation

Recommendation: Refusal

#### Site Location







#### Access to site via Bromsgrove Road



#### Satellite View





### Site Layout



#### Padel court dimensions



#### **Elevations**



### Visual / Artists impression (illustrative only)



### Application site viewed from the south



#### Application site viewed from the north



### Site marked by red cross



#### Plan of containers



# Distance between dwellings in Willow Way to Courts Dimensions given in metres (m)



This page is intentionally left blank