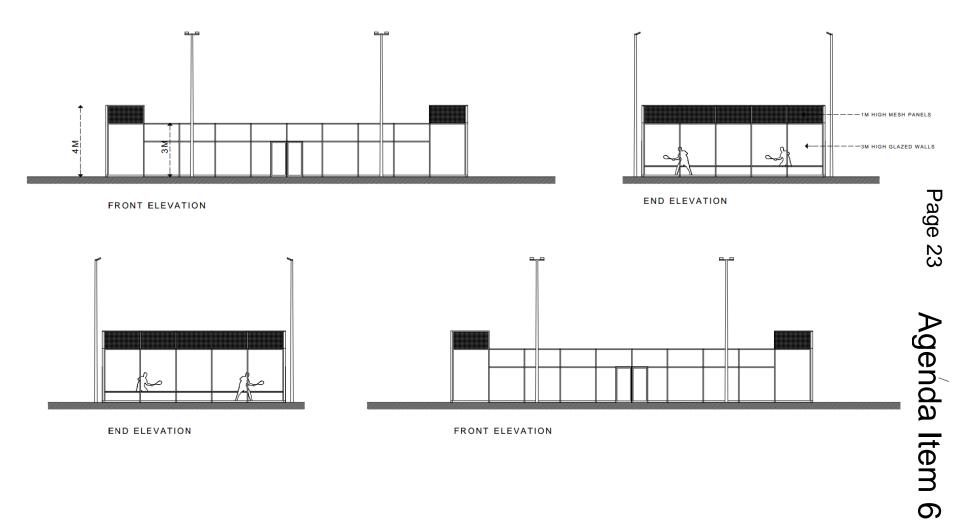

om

**Recommendation**: Planning permission is GRANTED subject to Conditions.

### Site Location Plan



## Aerial Photograph of site



### Street View



# Historic floor plan for 1993/332/FUL showing conservatory



### Proposed Floor Plans





### **Proposed Elevations**



### Photographs of previous conservatory



### Photographs of previous conservatory



### Photographs of previous conservatory



## New garden room





## New garden room





### 25/00162/FUL

Redditch Cricket Hockey and Rugby Club Bromsgrove Road, Batchley B97 4SP

Proposed padel tennis courts and ancillary accommodation

Recommendation: Refusal

#### Site Location







#### Access to site via Bromsgrove Road



#### Satellite View





### Site Layout



#### Padel court dimensions



#### **Elevations**



### Visual / Artists impression (illustrative only)



### Application site viewed from the south



#### Application site viewed from the north



### Site marked by red cross



#### Plan of containers



# Distance between dwellings in Willow Way to Courts Dimensions given in metres (m)



This page is intentionally left blank