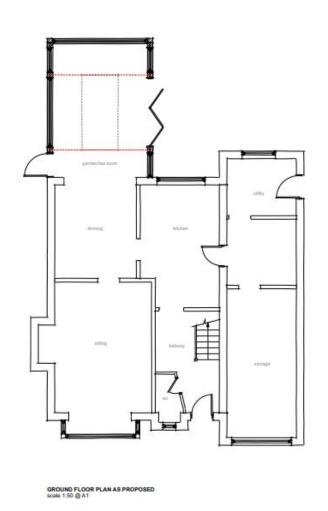

akenshaw Community Centre** 

**Agenda** 

Membership:

Cllrs: Andrew Fry (Chair)

William Boyd (Vice-Chair)

Juma Begum Brandon Clayton Claire Davies Matthew Dormer

Bill Hartnett David Munro Ian Woodall

**5.** 25/00387/FUL - 72 Reynard Close, Redditch, Worcestershire, B97 6PY (Pages 5 - 16)

**6.** 25/00162/FUL - Redditch Cricket Hockey and Rugby Club, Bromsgrove Road, Batchley, B97 4SP (Pages 17 - 30)



#### 25/00387/FUL

72 Reynard Close, Redditch, B97 6PY

**Proposal**: Retrospective application for replacement of conservatory for a garden room

**Recommendation**: Planning permission is GRANTED subject to Conditions.

### Site Location Plan



## Aerial Photograph of site



### Street View



# Historic floor plan for 1993/332/FUL showing conservatory



### Proposed Floor Plans





### **Proposed Elevations**



### Photographs of previous conservatory



### Photographs of previous conservatory



### Photographs of previous conservatory



## New garden room





## New garden room





### 25/00162/FUL

Redditch Cricket Hockey and Rugby Club Bromsgrove Road, Batchley B97 4SP

Proposed padel tennis courts and ancillary accommodation

Recommendation: Refusal

#### Site Location







#### Access to site via Bromsgrove Road



#### Satellite View





### Site Layout



#### Padel court dimensions



#### **Elevations**



### Visual / Artists impression (illustrative only)



### Application site viewed from the south



#### Application site viewed from the north



### Site marked by red cross



#### Plan of containers



# Distance between dwellings in Will