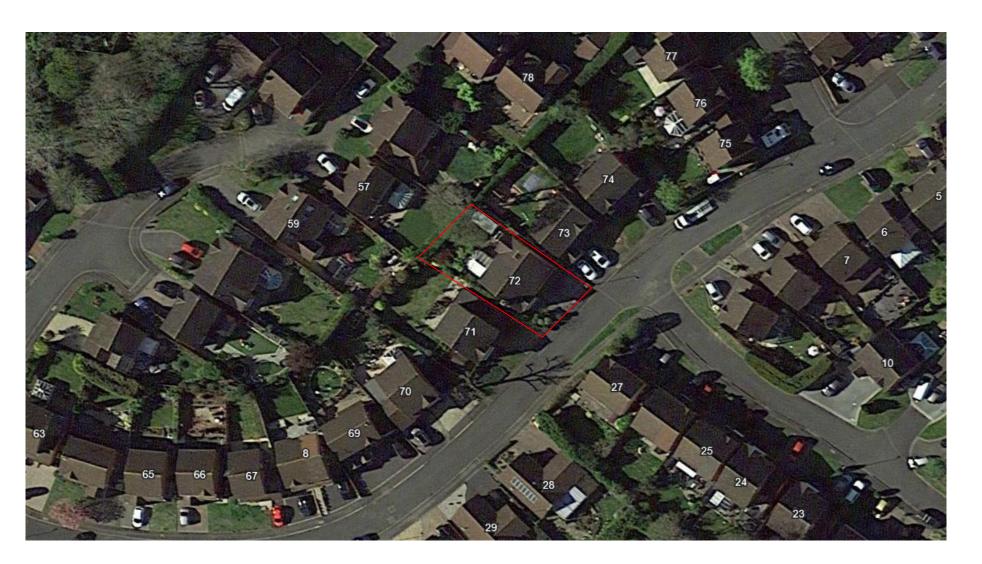

v.uk">gavin.day@bromsgroveandredditch.gov.uk</a>



#### **Planning**

Thursday, 19th June, 2025

7.00 pm

**Oakenshaw Community Centre** 

**Agenda** 

Membership:

Cllrs: Andrew Fry (Chair)

William Boyd (Vice-Chair)

Juma Begum Brandon Clayton Claire Davies Matthew Dormer

Bill Hartnett David Munro Ian Woodall

**5.** 25/00387/FUL - 72 Reynard Close, Redditch, Worcestershire, B97 6PY (Pages 5 - 16)

**6.** 25/00162/FUL - Redditch Cricket Hockey and Rugby Club, Bromsgrove Road, Batchley, B97 4SP (Pages 17 - 30)



#### 25/00387/FUL

72 Reynard Close, Redditch, B97 6PY

**Proposal**: Retrospective application for replacement of conservatory for a garden room

**Recommendation**: Planning permission is GRANTED subject to Conditions.

### Site Location Plan



## Aerial Photograph of site



### Street View



# Historic floor plan for 1993/332/FUL showing conservatory



### Proposed Floor Plans





### **Proposed Elevations**



### Photographs of previous conservatory



### Photographs of previous conservatory



### Photographs of previous conservatory



## New garden room





## New garden room





### 25/00162/FUL

Redditch Cricket Hockey and Rugby Club Bromsgrove Road, Batchley B97 4SP

Proposed padel tennis courts and ancillary accommodation

Recommendation: Refusal

#### Site Location







#### Access to site via Bromsgrove Road



#### Satellite View





### Site Layout



#### Padel court dimensions



#### **Elevations**



### Visual / Artists impression (illustrative only)



### Application site viewed from the south



#### Application site viewed fro