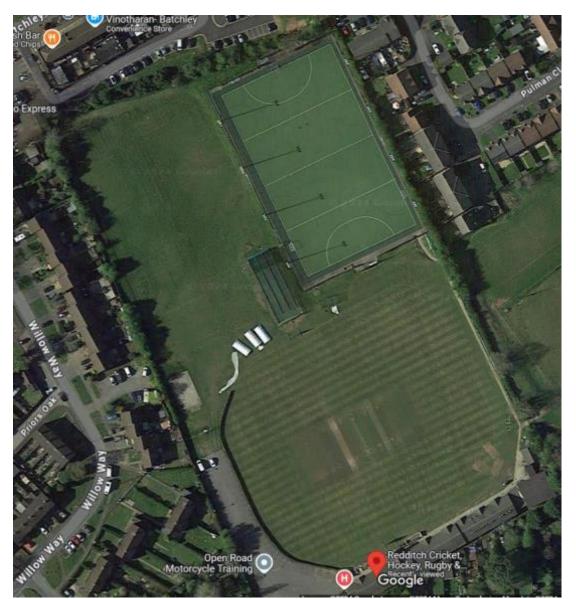

: Retrospective application for replacement of conservatory for a garden room

**Recommendation**: Planning permission is GRANTED subject to Conditions.

### Site Location Plan



## Aerial Photograph of site



### Street View



# Historic floor plan for 1993/332/FUL showing conservatory



### Proposed Floor Plans





### **Proposed Elevations**



### Photographs of previous conservatory



### Photographs of previous conservatory



### Photographs of previous conservatory



## New garden room





## New garden room





### 25/00162/FUL

Redditch Cricket Hockey and Rugby Club Bromsgrove Road, Batchley B97 4SP

Proposed padel tennis courts and ancillary accommodation

Recommendation: Refusal

#### Site Location







#### Access to site via Bromsgrove Road



#### Satellite View





### Site Layout



#### Padel court dimensions



#### **Elevations**



### Visual / Artists impression (illustrative only)



### Application site viewed from the south



#### Application site viewed from the north



### Site marked by red cross



#### Plan of containers



# Distance between dwellings in Willow Way to Courts Dimensions given in metres (m)



This page is intentionally left blank