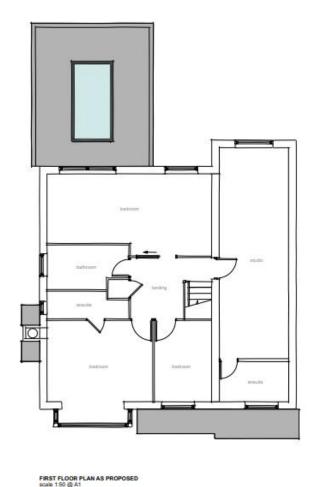

enshaw Community Centre** 

**Agenda** 

Membership:

Cllrs: Andrew Fry (Chair)

William Boyd (Vice-Chair)

Juma Begum Brandon Clayton Claire Davies Matthew Dormer

Bill Hartnett David Munro Ian Woodall

**5.** 25/00387/FUL - 72 Reynard Close, Redditch, Worcestershire, B97 6PY (Pages 5 - 16)

**6.** 25/00162/FUL - Redditch Cricket Hockey and Rugby Club, Bromsgrove Road, Batchley, B97 4SP (Pages 17 - 30)



#### 25/00387/FUL

72 Reynard Close, Redditch, B97 6PY

**Proposal**: Retrospective application for replacement of conservatory for a garden room

**Recommendation**: Planning permission is GRANTED subject to Conditions.

### Site Location Plan



## Aerial Photograph of site



### Street View



# Historic floor plan for 1993/332/FUL showing conservatory



### Proposed Floor Plans





### **Proposed Elevations**



### Photographs of previous conservatory



### Photographs of previous conservatory



### Photographs of previous conservatory



## New garden room





## New garden room





### 25/00162/FUL

Redditch Cricket Hockey and Rugby Club Bromsgrove Road, Batchley B97 4SP

Proposed padel tennis courts and ancillary accommodation

Recommendation: Refusal

#### Site Location







#### Access to site via Bromsgrove Road



#### Satellite View





### Site Layout



#### Padel court dimensions



#### **Elevations**



### Visual / Artists impression (illustrative only)



### Application site viewed from the south



#### Application site viewed from the north



### Site marked by red cross



#### Plan of containers



# Distance between dwellings in Willow