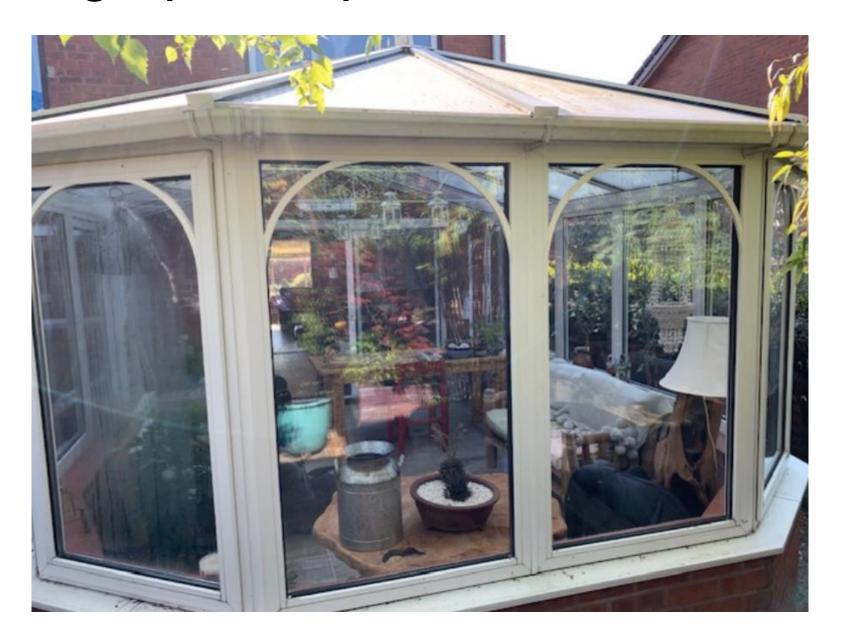

air)

William Boyd (Vice-Chair)

Juma Begum Brandon Clayton Claire Davies Matthew Dormer

Bill Hartnett David Munro Ian Woodall

**5.** 25/00387/FUL - 72 Reynard Close, Redditch, Worcestershire, B97 6PY (Pages 5 - 16)

**6.** 25/00162/FUL - Redditch Cricket Hockey and Rugby Club, Bromsgrove Road, Batchley, B97 4SP (Pages 17 - 30)



#### 25/00387/FUL

72 Reynard Close, Redditch, B97 6PY

**Proposal**: Retrospective application for replacement of conservatory for a garden room

**Recommendation**: Planning permission is GRANTED subject to Conditions.

### Site Location Plan



## Aerial Photograph of site



### Street View



# Historic floor plan for 1993/332/FUL showing conservatory



### Proposed Floor Plans





### **Proposed Elevations**



### Photographs of previous conservatory



### Photographs of previous conservatory



### Photographs of previous conservatory



## New garden room





## New garden room





### 25/00162/FUL

Redditch Cricket Hockey and Rugby Club Bromsgrove Road, Batchley B97 4SP

Proposed padel tennis courts and ancillary accommodation

Recommendation: Refusal

#### Site Location







#### Access to site via Bromsgrove Road



#### Satellite View





### Site Layout



#### Padel court dimensions



#### **Elevations**



### Visual / Artists impression (illustrative only)



### Application site viewed from the south



#### Application site viewed from the north



### Site marked by red cross



#### Plan of containers



# Distance between dwellings in Willow Way to Courts Dimensions given in metres (m)



This page is intentionally