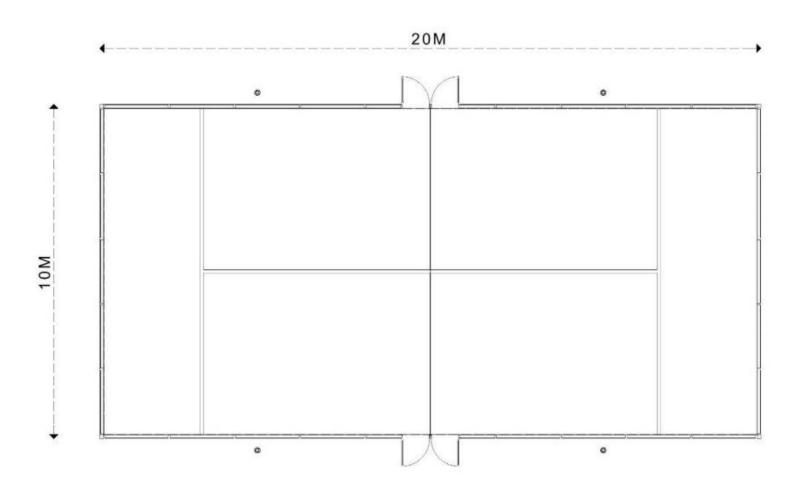

rvatory for a garden room

**Recommendation**: Planning permission is GRANTED subject to Conditions.

### Site Location Plan



## Aerial Photograph of site



### Street View



# Historic floor plan for 1993/332/FUL showing conservatory



### Proposed Floor Plans





### **Proposed Elevations**



### Photographs of previous conservatory



### Photographs of previous conservatory



### Photographs of previous conservatory



## New garden room





## New garden room





### 25/00162/FUL

Redditch Cricket Hockey and Rugby Club Bromsgrove Road, Batchley B97 4SP

Proposed padel tennis courts and ancillary accommodation

Recommendation: Refusal

#### Site Location







#### Access to site via Bromsgrove Road



#### Satellite View





### Site Layout



#### Padel court dimensions



#### **Elevations**



### Visual / Artists impression (illustrative only)



### Application site viewed from the south



#### Application site viewed from the north



### Site marked by red cross



#### Plan of containers



# Distance between dwellings in Willow Way to Courts Dimensions given in metres (m)



This page is intentionally left blank