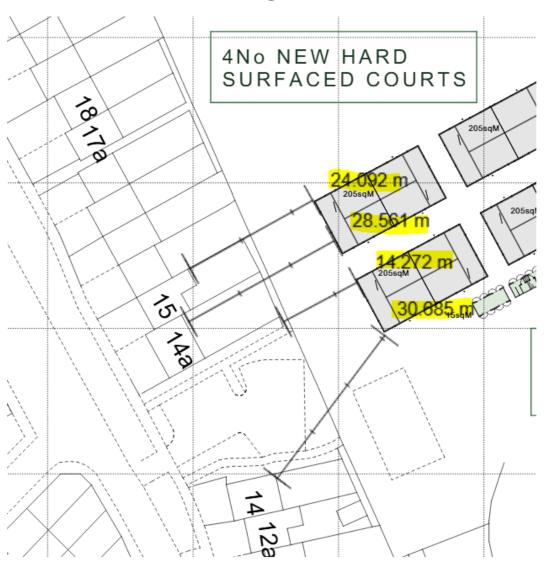

# Distance between dwellings in Willow Way to Courts Dimensions given in metres (m)

This page is intentionally left blank