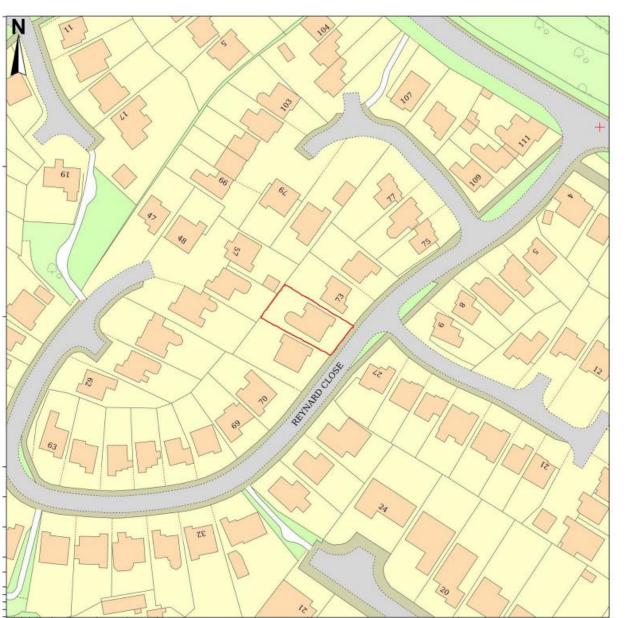

vin.day@bromsgroveandredditch.gov.uk">gavin.day@bromsgroveandredditch.gov.uk</a>



#### **Planning**

Thursday, 19th June, 2025

7.00 pm

**Oakenshaw Community Centre** 

**Agenda** 

Membership:

Cllrs: Andrew Fry (Chair)

William Boyd (Vice-Chair)

Juma Begum Brandon Clayton Claire Davies Matthew Dormer

Bill Hartnett David Munro Ian Woodall

**5.** 25/00387/FUL - 72 Reynard Close, Redditch, Worcestershire, B97 6PY (Pages 5 - 16)

**6.** 25/00162/FUL - Redditch Cricket Hockey and Rugby Club, Bromsgrove Road, Batchley, B97 4SP (Pages 17 - 30)



#### 25/00387/FUL

72 Reynard Close, Redditch, B97 6PY

**Proposal**: Retrospective application for replacement of conservatory for a garden room

**Recommendation**: Planning permission is GRANTED subject to Conditions.

### Site Location Plan



## Aerial Photograph of site



### Street View



# Historic floor plan for 1993/332/FUL showing conservatory



### Proposed Floor Plans





### **Proposed Elevations**



### Photographs of previous conservatory



### Photographs of previous conservatory



### Photographs of previous conservatory



## New garden room





## New garden room





### 25/00162/FUL

Redditch Cricket Hockey and Rugby Club Bromsgrove Road, Batchley B97 4SP

Proposed padel tennis courts and ancillary accommodation

Recommendation: Refusal

#### Site Location







#### Access to site via Bromsgrove Road



#### Satellite View





### Site Layout



#### Padel court dimensions



#### **Elevations**



### Visual / Artists impression (illustrative only)



### Application site viewed from the south