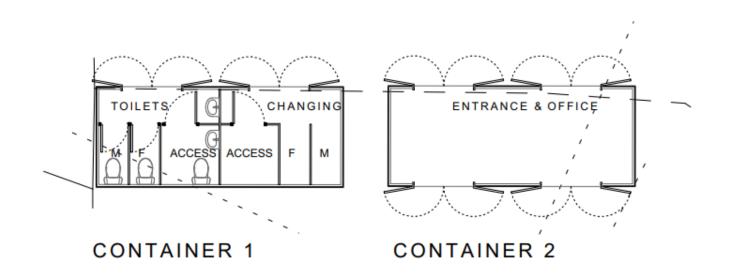

ervatory



### Proposed Floor Plans





### **Proposed Elevations**



### Photographs of previous conservatory



### Photographs of previous conservatory



### Photographs of previous conservatory



## New garden room





## New garden room





### 25/00162/FUL

Redditch Cricket Hockey and Rugby Club Bromsgrove Road, Batchley B97 4SP

Proposed padel tennis courts and ancillary accommodation

Recommendation: Refusal

#### Site Location







#### Access to site via Bromsgrove Road



#### Satellite View





### Site Layout



#### Padel court dimensions



#### **Elevations**



### Visual / Artists impression (illustrative only)



### Application site viewed from the south



#### Application site viewed from the north



### Site marked by red cross



#### Plan of containers



# Distance between dwellings in Willow Way to Courts Dimensions given in metres (m)



This page is intentionally left blank