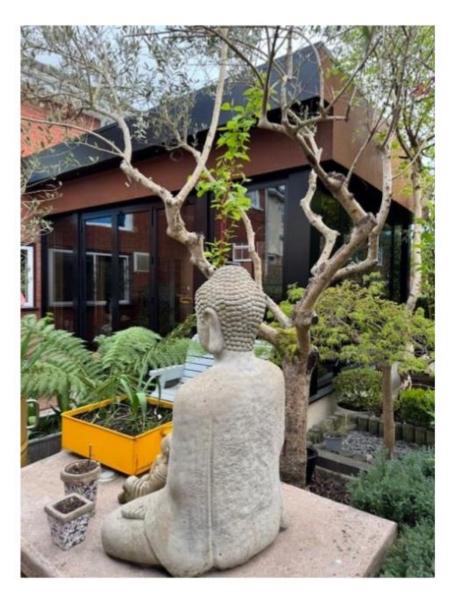

* 25/00387/FUL - 72 Reynard Close, Redditch, Worcestershire, B97 6PY (Pages 5 - 16)

**6.** 25/00162/FUL - Redditch Cricket Hockey and Rugby Club, Bromsgrove Road, Batchley, B97 4SP (Pages 17 - 30)



#### 25/00387/FUL

72 Reynard Close, Redditch, B97 6PY

**Proposal**: Retrospective application for replacement of conservatory for a garden room

**Recommendation**: Planning permission is GRANTED subject to Conditions.

### Site Location Plan



## Aerial Photograph of site



### Street View



# Historic floor plan for 1993/332/FUL showing conservatory



### Proposed Floor Plans





### **Proposed Elevations**



### Photographs of previous conservatory



### Photographs of previous conservatory



### Photographs of previous conservatory



## New garden room





## New garden room





### 25/00162/FUL

Redditch Cricket Hockey and Rugby Club Bromsgrove Road, Batchley B97 4SP

Proposed padel tennis courts and ancillary accommodation

Recommendation: Refusal

#### Site Location







#### Access to site via Bromsgrove Road



#### Satellite View





### Site Layout



#### Padel court dimensions



#### **Elevations**



### Visual / Artists impression (illustrative only)



### Application site viewed from the south



#### Application site viewed from the north



### Site marked by red cross



#### Plan of containers



# Distance between dwellings in Willow Way to Courts Dimensions given in metres (m)



This page is intentionally left blank