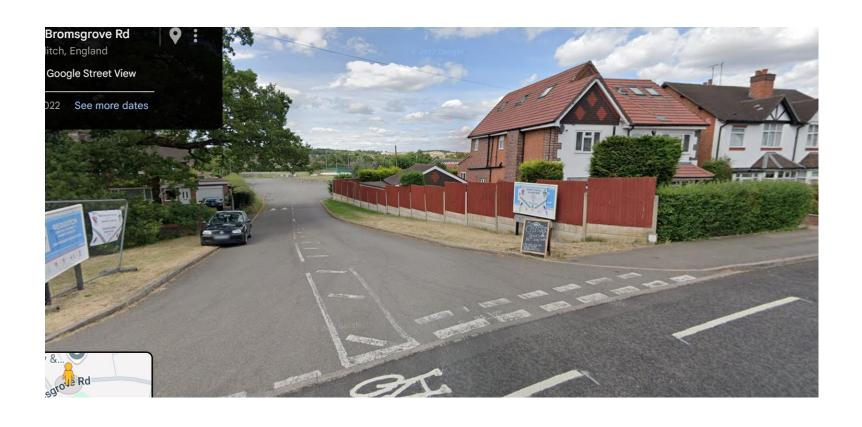

, B97 6PY

**Proposal**: Retrospective application for replacement of conservatory for a garden room

**Recommendation**: Planning permission is GRANTED subject to Conditions.

### Site Location Plan



## Aerial Photograph of site



### Street View



# Historic floor plan for 1993/332/FUL showing conservatory



### Proposed Floor Plans





### **Proposed Elevations**



### Photographs of previous conservatory



### Photographs of previous conservatory



### Photographs of previous conservatory



## New garden room





## New garden room





### 25/00162/FUL

Redditch Cricket Hockey and Rugby Club Bromsgrove Road, Batchley B97 4SP

Proposed padel tennis courts and ancillary accommodation

Recommendation: Refusal

#### Site Location







#### Access to site via Bromsgrove Road



#### Satellite View





### Site Layout



#### Padel court dimensions



#### **Elevations**



### Visual / Artists impression (illustrative only)



### Application site viewed from the south



#### Application site viewed from the north



### Site marked by red cross



#### Plan of containers



# Distance between dwellings in Willow Way to Courts Dimensions given in metres (m)



This page is intentionally left blank