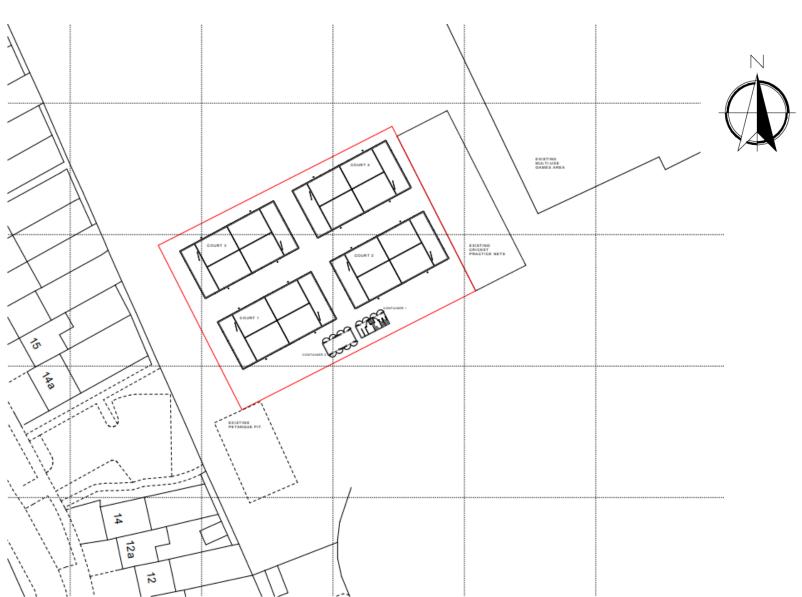

cation for replacement of conservatory for a garden room

**Recommendation**: Planning permission is GRANTED subject to Conditions.

### Site Location Plan



## Aerial Photograph of site



### Street View



# Historic floor plan for 1993/332/FUL showing conservatory



### Proposed Floor Plans





### **Proposed Elevations**



### Photographs of previous conservatory



### Photographs of previous conservatory



### Photographs of previous conservatory



## New garden room





## New garden room





### 25/00162/FUL

Redditch Cricket Hockey and Rugby Club Bromsgrove Road, Batchley B97 4SP

Proposed padel tennis courts and ancillary accommodation

Recommendation: Refusal

#### Site Location







#### Access to site via Bromsgrove Road



#### Satellite View





### Site Layout



#### Padel court dimensions



#### **Elevations**



### Visual / Artists impression (illustrative only)



### Application site viewed from the south



#### Application site viewed from the north



### Site marked by red cross



#### Plan of containers



# Distance between dwellings in Willow Way to Courts Dimensions given in metres (m)



This page is intentionally left blank